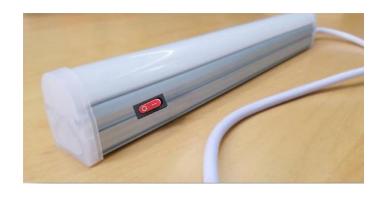

### Overview

The High Bright LED Light is ideal for use in Electrical Cabinets, Enclosures, and Utility Applications. Multiple mountings are included, providing ease of installation, with up to 10 lights able to be daisy-chained together.

## Specifications:

| Voltage: 100-240Vac (50/60Hz), 4Watts        | Construction: Anodized Aluminum Alloy with      |
|----------------------------------------------|-------------------------------------------------|
| 10-30Vdc Optional                            | Polycarbonate Lens                              |
| Power Factor: >0.9                           | ETL listed to UL-1598 (as required for UL-508A) |
| Efficiency: 100 Lumens / Watt                | Dimensions: 11.25" x 1.13" x 1.5"               |
| Color Rendering Index (CRI): 80 Minimum      | Weight: 5 Oz.                                   |
| Color Temperature: 5000° Kelvin (Cool White) | Lumens: 400                                     |