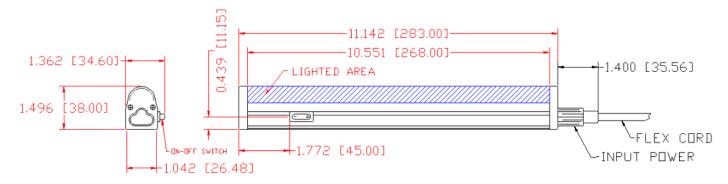

## Specifications:

| Voltage: 100-240Vac (50/60Hz), 4Watts        | Construction: Anodized Aluminum Alloy with      |
|----------------------------------------------|-------------------------------------------------|
| 10-30Vdc Optional                            | Polycarbonate Lens                              |
| Power Factor: >0.9                           | ETL listed to UL-1598 (as required for UL-508A) |
| Efficiency: 100 Lumens / Watt                | Dimensions: 11.25" x 1.13" x 1.5"               |
| Color Rendering Index (CRI): 80 Minimum      | Weight: 5 Oz.                                   |
| Color Temperature: 5000° Kelvin (Cool White) | Lumens: 400                                     |

### Dimensions: Inches [mm]