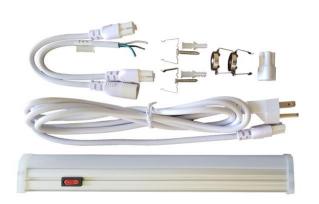

# RLC-LEDWT-11.25-S Package Includes:

- LED Light
- 1 x 6Ft AC Plug
- 2 x Screw Mounts
- 2 x Magnetic Mounts
- 1 x Seamless Side Connector
- 1 x Daisy-Chain Connector
- 1 x Custom Wiring Connector