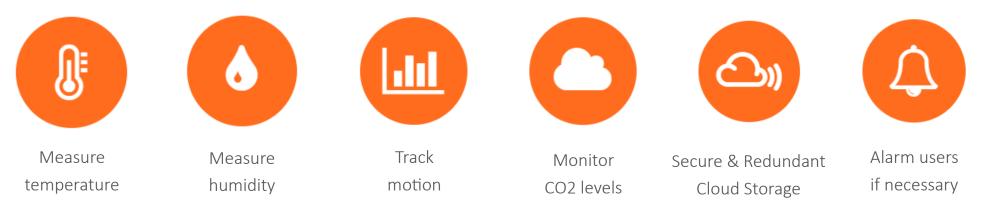

SenseAnywhere leads a new generation of ultra-low-power data loggers that wirelessly connect to the Cloud. Our data loggers are easy to install, use and maintain and have a 10-year battery life.

### **Features**

Alarms

Receive notifications per email or SMS when limits are exceeded

#### **Real-time**

24/7 monitoring gives you a complete audit trail of your products

#### Ultra-low-power

Our unique and efficient wireless protocol allows you to receive >1 million measurements in the Cloud which means a 10-year battery life