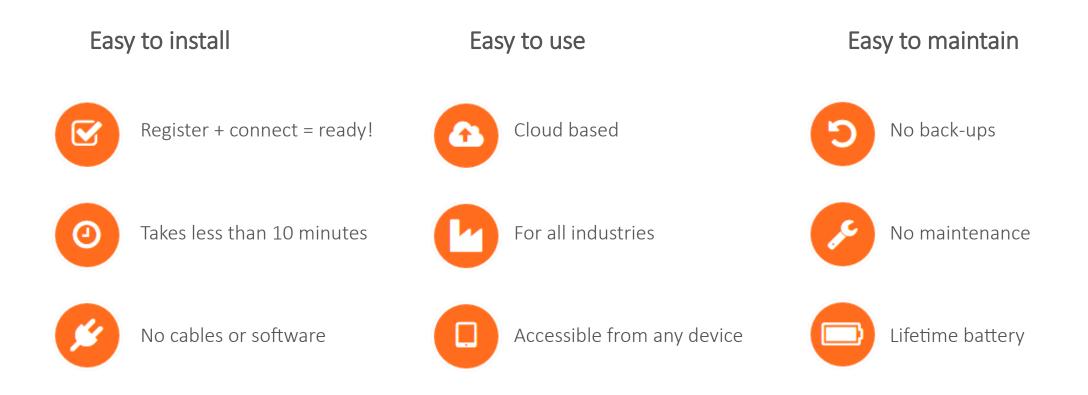

# And it is very easy!

You can access data and edit the settings of your data loggers in the SenseAnywhere Client portal. Our software and data storage are FDA Compliant and the software is continuously being extended with features. In the portal you are able to: manage settings, view graphs and data, set alarm profiles, schedule and download reports and many more.

#### Goods are monitored all the way from production until consumption

A data logger stays in the package throughout the whole distribution chain. Seamless roaming allows the data logger to transfer it's data real-time at any location where a SenseAnywhere (mobile) AccessPoint is deployed. All data is stored securely in the Cloud and you can access it from any smart device.