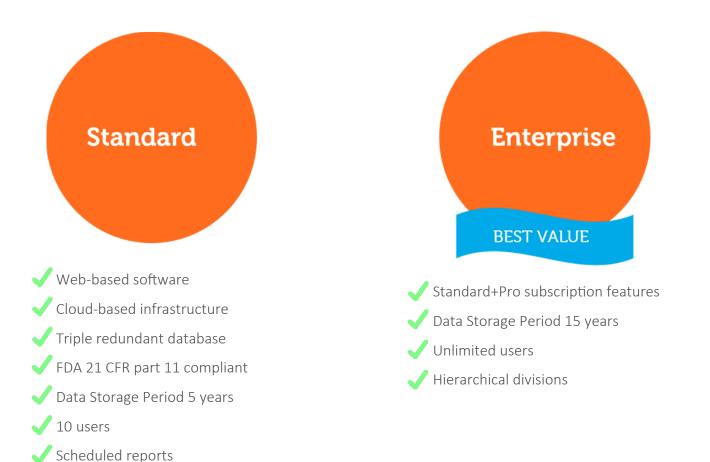

## Software tailored to your needs

Sense

Different customers have different needs and in addition to our extensive Standard subscription with many features, we also have a Pro and Enterprise subscription with even more features and functionalities. SenseAnywhere offers tailored subscriptions for every company.