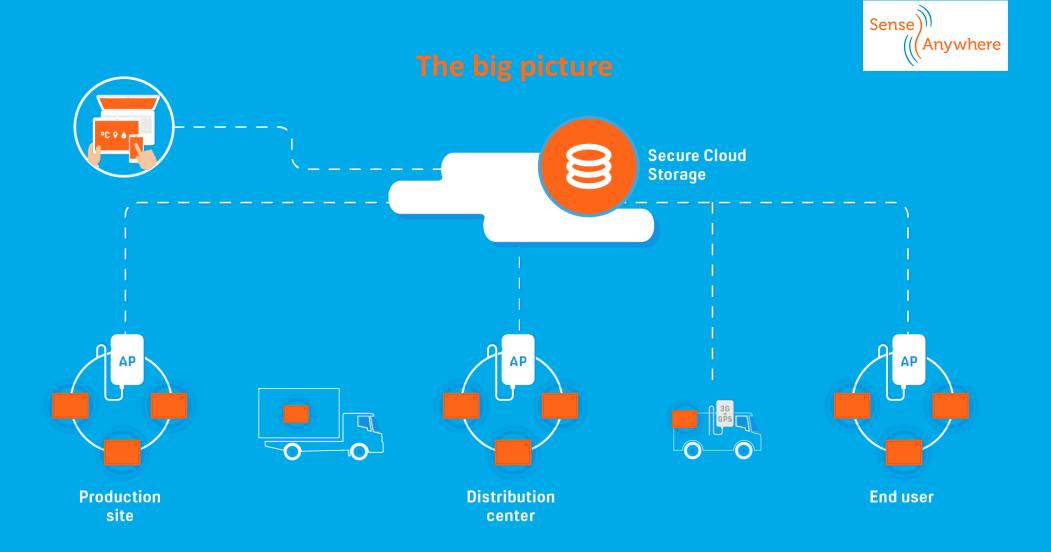

#### Goods are monitored all the way from production until consumption

A data logger stays in the package throughout the whole distribution chain. Seamless roaming allows the data logger to transfer it's data real-time at any location where a SenseAnywhere (mobile) AccessPoint is deployed. All data is stored securely in the Cloud and you can access it from any smart device.