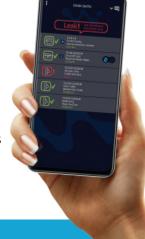

#### **SMART AND EASY!**

The WASENS APP turns your smartphone into an information station of the water system in your property. A cloud-based Central Monitoring Station can be provided to manage numerous sites in different locations. WASENS enables automatic control of all water valves and provides the ability to remotely monitor and manage the system in real-time.

### How does it work

WASENS systems offer 24/7 protection from major water damage and enable full monitoring, detection, and control of water consumption. The systems can be configured to meet the needs of any property, small or large-scale, and can be remotely monitored and managed in real-time using the WASENS app or a cloud-based Central Monitoring Station.