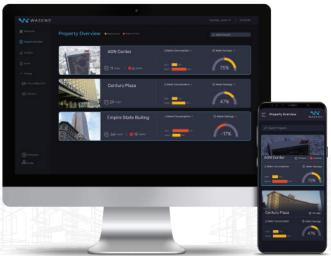

#### **SMART AND EASY!**

The WASENS APP turns your smartphone into an information station of the water system in your property. A cloud-based Central Monitoring Station can be provided to manage numerous sites in different locations. WASENS enables automatic control of all water valves and provides the ability to remotely monitor and manage the system in real-time.

### How does it work

WASENS systems offer 24/7 protection from major water damage and enable full monitoring, detection, and control of water consumption. The systems can be configured to meet the needs of any property, small or large-scale, and can be remotely monitored and managed in real-time using the WASENS app or a cloud-based Central Monitoring Station.