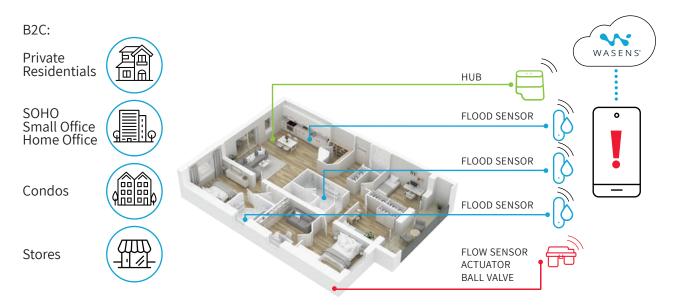

#### **SMART AND EASY!**

The WASENS APP turns your smartphone into an information station of the water system in your property. A cloud-based Central Monitoring Station can be provided to manage numerous sites in different locations. WASENS enables automatic control of all water valves and provides the ability to remotely monitor and manage the system in real-time.

### How does it work

WASENS systems offer 24/7 protection from major water damage and enable full monitoring, detection, and control of water consumption. The systems can be configured to meet the needs of any property, small or large-scale, and can be remotely monitored and managed in real-time using the WASENS app or a cloud-based Central Monitoring Station.

### PRIVATE PROPERTIES, RESIDENCES, OFFICES & BUSINESSES

AVOID WATER DAMAGES | SAVE WATER | SAVE MONEY