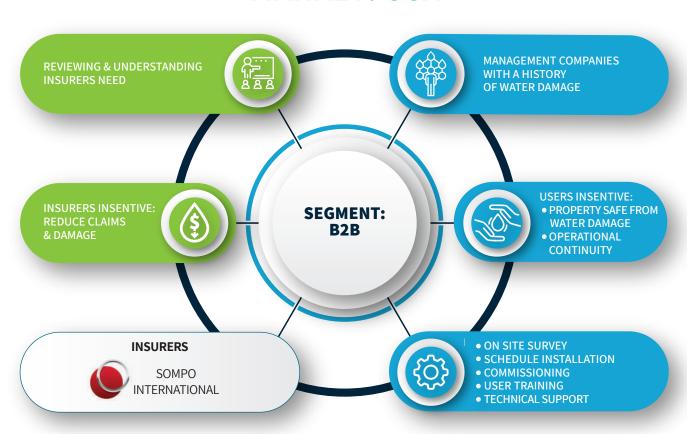

### **SOME OF OUR CLIENTS**

WASENS implements its solutions with all major insurance companies in Israel, and recently in the USA, helping their clients to prevent water damage, reduce claims, and customize the solutions to meet the specific needs of a property. With a focus on innovative technologies in the water sector and the use of data aggregation and analysis we develop and produce viable water-leak prevention systems offering 24/7 real-time remote management.