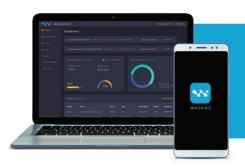

#### **SMART AND EASY!**

The WASENS APP turns your smartphone into an information station of the water system in your property. A cloud-based Central Monitoring Station can be provided to manage numerous sites in different locations. WASENS enables automatic control of all water valves and provides the ability to remotely monitor and manage the system in real-time.

### How does it work

WASENS systems offer 24/7 protection from major water damage and enable full monitoring, detection, and control of water consumption. The systems can be configured to meet the needs of any property, small or large-scale, and can be remotely monitored and managed in real-time using the WASENS app or a cloud-based Central Monitoring Station.