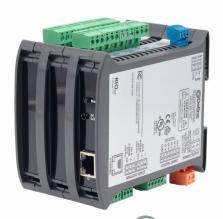

### G3 RIO

The G3 RIO enables automation for a wide range of tasks in process control and data collection, by seamlessly connecting real-world field devices to a PLC or SCADA system over Ethernet or RS485.

#### Connects directly to sensors

Eliminates the need for external transmitters, reducing costs, and enhancing performance

### Add-on up to 16 isolated universal inputs

RTD, 4-20mA, dcV, digital pulse & more

WIFI Model: RTC G3-IOT-LV

Cellular Model: RTC G3-IOT-LV-CM1