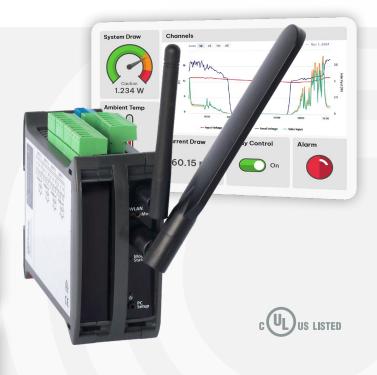

## **G3 IoT Gateway**

The Define G3 IoT Gateway receives direct input signals from sensors, and transmits the data to our Define Cloud Dashboard, enabling remote monitoring with powerful data visualization.

#### Designed & manufactured in New Zealand

Engineered for the toughest industrial environments, cUL listed for Class 1, Div 2 applications

As part of our complete, end-to-end IoT solution, it transforms data from your OEM equipment into prioritized action lists.

#### Perfect for

- 🕜 Remote asset monitoring
- ✓ Telemetry applications
- OEM small machine builders who want to add connectivity to their products without becoming IoT experts.