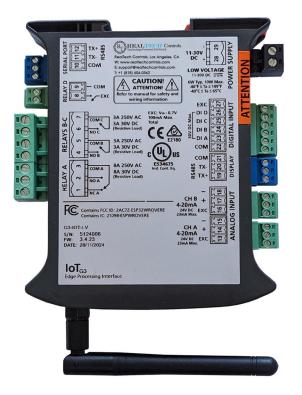

## **G3 IoT Gateway**

The Define G3 IoT Gateway receives direct input signals from sensors, and transmits the data to our Define Cloud Dashboard, enabling remote monitoring with powerful data visualization.

### Add-on up to 16 isolated universal inputs

RTD, 4-20mA, dcV, digital pulse & more

WIFI Model: RTC G3-IOT-LV

Cellular Model: RTC G3-IOT-LV-CM1