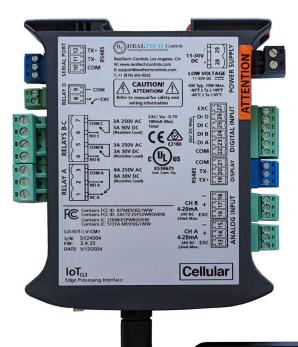

## **G3 IoT Gateway**

The Define G3 IoT Gateway receives direct input signals from sensors, and transmits the data to our Define Cloud Dashboard, enabling remote monitoring with powerful data visualization.

### Add-on up to 16 isolated universal inputs

RTD, 4-20mA, dcV, digital pulse & more

WIFI Model: RTC G3-IOT-LV

Cellular Model: RTC G3-IOT-LV-CM1